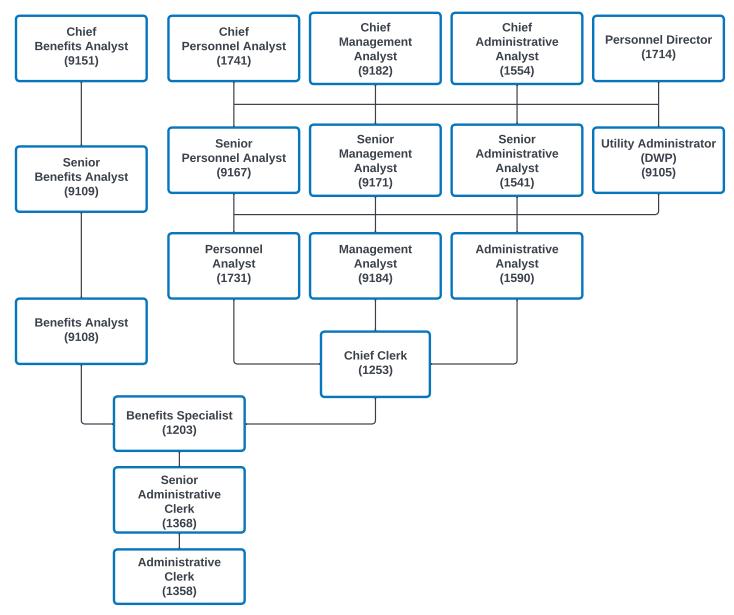

## **BENEFITS SPECIALIST (1203) - EXPANDED**

The following information is being given to describe potential opportunities as a **Benefits Specialist**. The career ladder that this title commonly follows has been illustrated in the diagram below. With specific types of experience, promotional or lateral movement between these lines is also possible. You may view the class specification or job bulletin for each title within the career ladder to review specific information about each job. It is encouraged to examine the options available, to be able to promote for what you qualify for. You may also visit the Personnel Department's website for additional information related to jobs available within the City of Los Angeles.